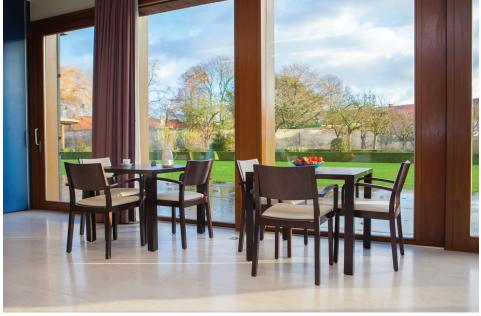

## WZC Engelendale

Bruges (Belgium)

The residential nursing home Engelendale is situated in the centre of Bruges, within walking distance of the Market Square. It was officially opened on 10 September 2011.

It was built in the former convent of the Dominican nuns and can accommodate 40 residents. Communal rooms, such as the restaurant and the spacious recreation room are situated on the ground floor. Both locations offer a stunning view of the big and unique garden.

Haelvoet is proud to be a partner in the redecoration and enlargement of this wonderful project.