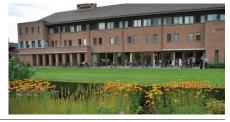

## WZC Engelendale

Bruges (Belgium)

The residential nursing home Engelendale is situated in the centre of Bruges, within walking distance of the Market Square. It was officially opened on 10 September 2011.

It was built in the former convent of the Dominican nuns and can accommodate 40 residents. Communal rooms, such as the restaurant and the spacious recreation room are situated on the ground floor. Both locations offer a stunning view of the big and unique garden.