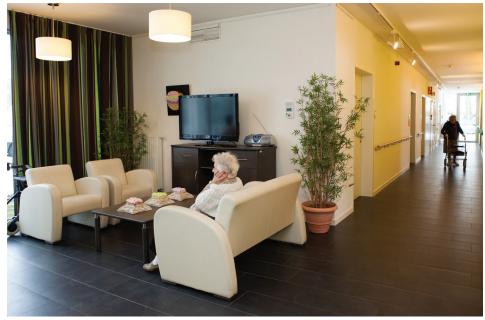

## WZC Damiaan in Tremelo is a contemporary nursing home providing accommodation for 460 residents.

A new construction project was started in August 2009. The first part was opened in February 2011. The second phase was finished in the autumn of 2012. The project aims at complying with the most recent legislation and offering maximum comfort to all current and future residents. Haelvoet is a proud partner in this project.

#### Meubilair:

- Domus Club Soft 1- and 2-seat
- Atlas cupboard
- Lima chair
- Calisto table

- Artena Care bed
- Quadra bedside table
- Lima shell chair
- Moro table