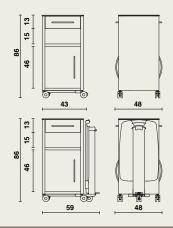

## **Dimension**

**18379** | **double-sided** | 43 x 48 x height 86 cm with dinner tray Livia | 59 x 48 x height 86 cm