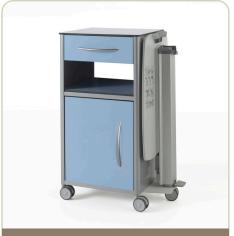

# **FORMa** Hospital

The Forma bedside table offers you an elegant, cost-effective and durable storage unit.

> The bedside table is double-sided and can be optionally equipped with a dinner tray.

# Double-sided version (storage cabinet, open compartment, double-sided drawer)

- The sides are made of steel plate.
- Solid laminate (8 mm) doors, opening up to 110°.
- The storage cabinet has a removable solid laminate
- The drawer can be opened on both sides. It is made of steel plate and has 2 solid laminated fronts.
- The drawer is equipped with a removable synthetic drawer tray.
- Metal design handles.

- An open compartment is accessible from both sides.
- The metal parts are protected by an epoxy-coating.
- The tabletop is made of solid laminate and has rounded corners.
- 4 design castors Ø 65 mm.

## Optional dinner tray Livia

- Folding.
- Easy to incline in both directions.
- The dinner tray has an upright edge.
- The folding part is fixed on a strong aluminium guiding profile that has been finished with an anodisation layer.
- The dinner tray is height-adjustable (between 80 and 110 cm) by means of a gas spring.