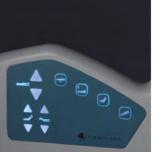

### **KEYPAD - PATIENT STANDARD**

Intuitive and within easy reach

The patient panel with integrated background lighting makes it possible to activate the bed functions by means of a touch panel that is within easy reach. The position of the patient buttons makes it possible to activate the bed functions while lying, sitting or getting up.

#### **KEYPAD - PATIENT SMART** Patient empowerment

The intelligent version of the patient panel adds some extra functions to the standard version, such as the activation of room facilities and the possibility to connect to the nurse call system.