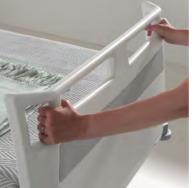

### **CENTRAL LOCKING MECHANISM**

The central locking mechanism in the middle of the Prime panel makes it possible to remove or put back the bed panel fast and easily.

### **REMOVABLE PANEL**

All head and foot panels can be easily removed without needing any tools. The removed synthetic Prime panel can stand independently on the ground without any problems.

The decorative strips on the Prime panels and DuoSafe sideguards are standard available in two colours.