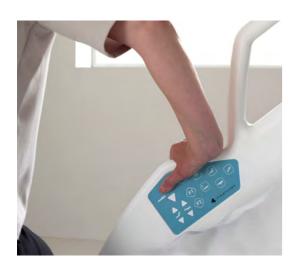

#### **KEYPAD - NURSING** All functions within reach

Situated on the outside of the DuoSafe sideguards, the nurse control panel is more tactile than ever before. It is equipped with all functions to put the patient in the desired seating, lying or reading position. Additional functions make it possible for the nursing staff to lock the bed functions and to check the bed position and battery status in the blink of an eye.

### **KEYPAD - PATIENT STANDARD**

Intuitive and within easy reach

The patient panel with integrated background lighting makes it possible to activate the bed functions by means of a touch panel that is within easy reach. The position of the patient buttons makes it possible to activate the bed functions while lying, sitting or getting up.

#### **KEYPAD - PATIENT SMART** Patient empowerment

The intelligent version of the patient panel adds some extra functions to the standard version, such as the activation of room facilities and the possibility to connect to the nurse call system.