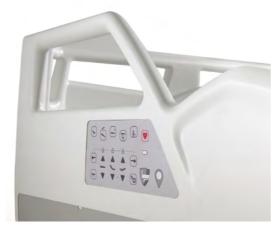

#### **KEYPAD - NURSING** All functions within reach

Situated on the outside of the DuoSafe sideguards, the nurse control panel is more tactile than ever before. It is equipped with all functions to put the patient in the desired seating, lying or reading position. Additional functions make it possible for the nursing staff to lock the bed functions and to check the bed position and battery status in the blink of an eye.

### **KEYPAD - PATIENT STANDARD**

Intuitive and within easy reach

The patient panel with integrated background lighting makes it possible to activate the bed functions by means of a touch panel that is within easy reach. The position of the patient buttons makes it possible to activate the bed functions while lying, sitting or getting up.

#### **KEYPAD - PATIENT SMART** Patient empowerment

The intelligent version of the patient panel adds some extra functions to the standard version, such as the activation of room facilities and the possibility to connect to the nurse call system.

# Safety first

The keypads of the DuoSafe sideguards are equipped with an indicator that immediately shows you whether the bed is in a safe position or not.

#### SAFE BED POSITION Green light

- $\checkmark$  The bed is in its lowest position
- ✓ Sideguards in the highest position (option)
- ✓ Central brake is activated (option)

#### **UNSAFE BED POSITION** Red light

X The bed is not in its lowest position

Sideguards not in the highest position (option)

Central brake is **not activated** (option)