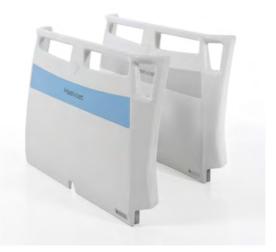

# DuoSafe sideguards

The DuoSafe sideguards guarantee a flexible fall prevention of the patient. By means of the integrated controls, both the patient and the nursing staff can activate the bed functions.

## **HIDDEN LEVER**

with focus on ergonomics

The DuoSafe sideguards can be activated very fluently and easily with only one hand. The ergonomic grip has been hidden in the design itself. Thanks to this, no parts stick out of the sideguards.

### **REMOVABLE PANEL**

All head and foot panels can be easily removed without needing any tools. The removed synthetic Prime panel can stand independently on the ground without any problems.

The decorative strips on the Prime panels and DuoSafe sideguards are standard available in two colours.