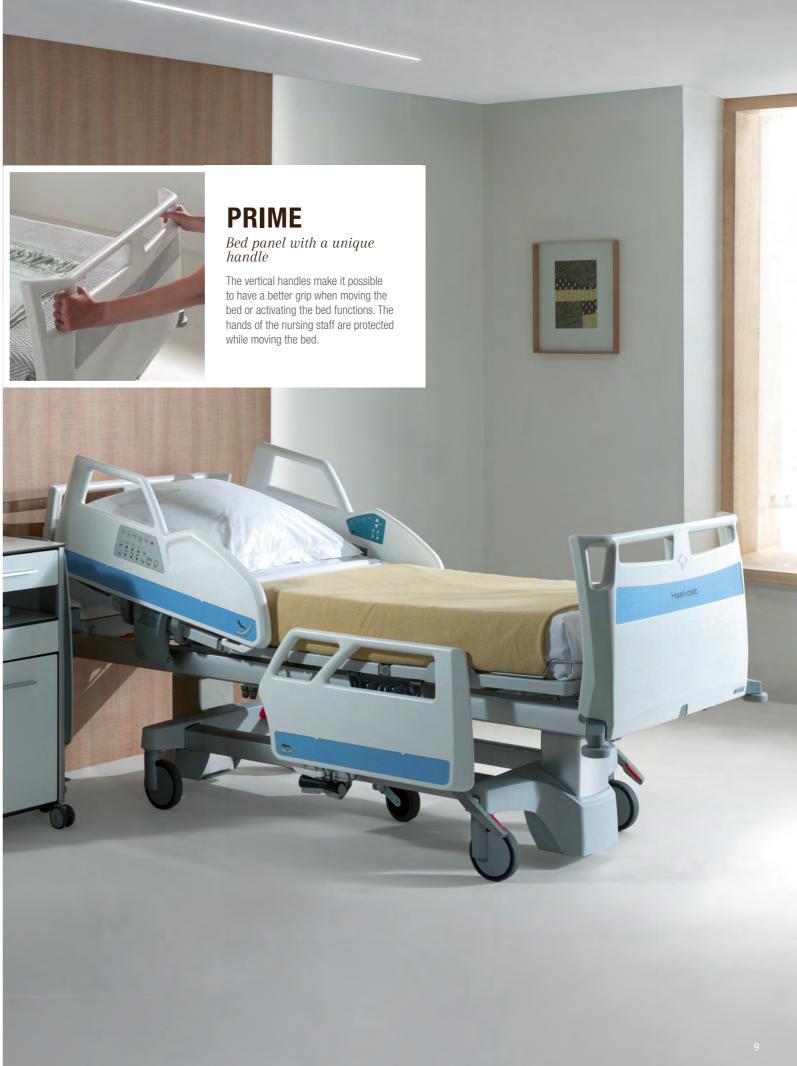

### **CENTRAL LOCKING MECHANISM**

The central locking mechanism in the middle of the Prime panel makes it possible to remove or put back the bed panel fast and easily.

### **REMOVABLE PANEL**

All head and foot panels can be easily removed without needing any tools. The removed synthetic Prime panel can stand independently on the ground without any problems.

The decorative strips on the Prime panels and DuoSafe sideguards are standard available in two colours.