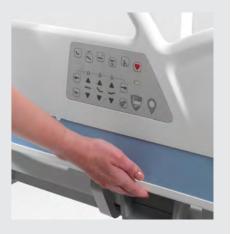

#### **KEYPAD - NURSING** All functions within reach

Situated on the outside of the DuoSafe sideguards, the nurse control panel is more tactile than ever before. It is equipped with all functions to put the patient in the desired seating, lying or reading position. Additional functions make it possible for the nursing staff to lock the bed functions and to check the bed position and battery status in the blink of an eye.

# Safety first

The keypads of the DuoSafe sideguards are equipped with an indicator that immediately shows you whether the bed is in a safe position or not.