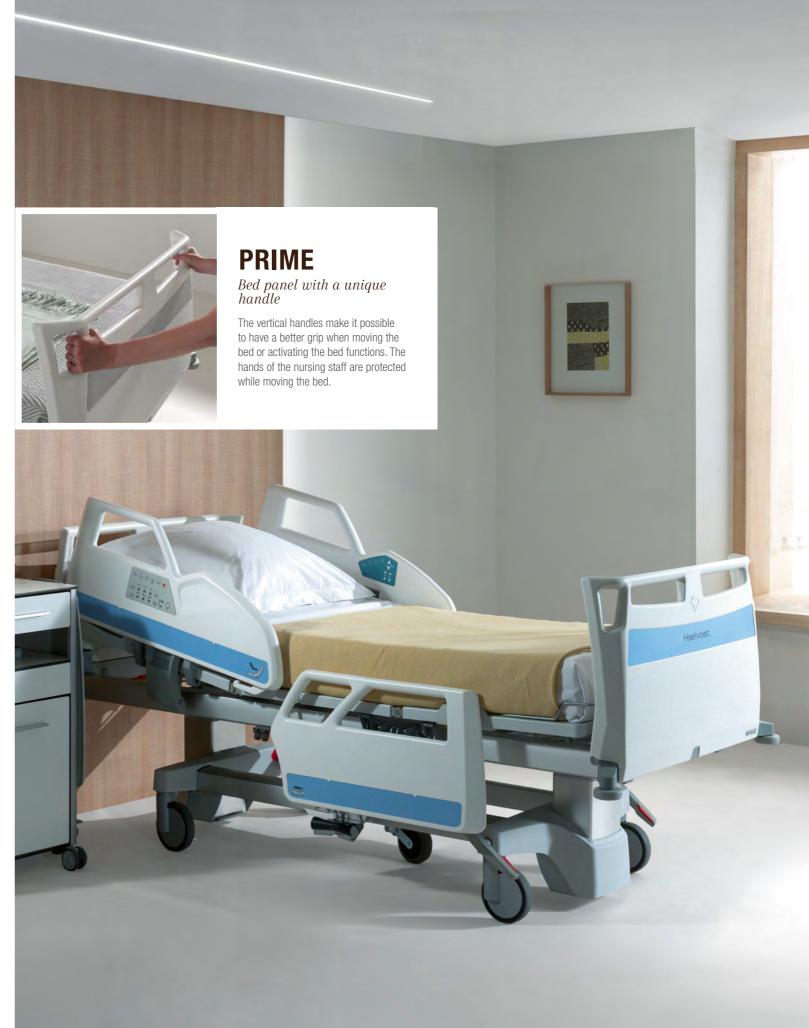

### **REMOVABLE PANEL**

All head and foot panels can be easily removed without needing any tools. The removed synthetic Prime panel can stand independently on the ground without any problems.

The decorative strips on the Prime panels and DuoSafe sideguards are standard available in two colours.