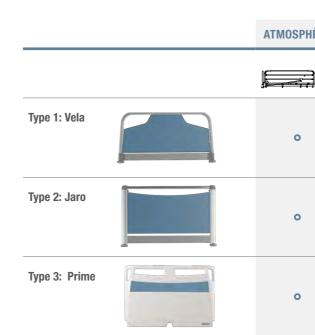

# Bed panels

*Our bed structure makes it possible to choose from different bed panel* types. Each panel is characterised by its clear lines and keen eye for detail.

| ÈRE | TRIX | TWIN         | DUOSAFE          |
|-----|------|--------------|------------------|
|     |      |              |                  |
|     | ×    | ×            | ×                |
|     | o    | o            | ×                |
|     | ×    | o            | o                |
|     |      | • : Possible | × : Not possible |