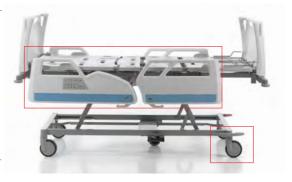

### SUPERIOR FUNCTIONALITY

Two multifunctional hooks on both sides of the DuoSafe sideguards make it possible to install and use accessories fast and easily. Two integrated inclination indicators show the inclination level of both the backrest and the mattress platform. The bed bumpers can be equipped with optional cases for the manual control or accessories.

# Bed panels

*Our bed structure makes it possible to choose from different bed panel* types. Each panel is characterised by its clear lines and keen eye for detail.

| ÈRE | TRIX | TWIN         | DUOSAFE          |
|-----|------|--------------|------------------|
|     |      |              |                  |
|     | ×    | ×            | ×                |
|     | o    | o            | ×                |
|     | ×    | o            | o                |
|     |      | • : Possible | × : Not possible |

### **REMOVABLE PANEL**

All head and foot panels can be easily removed without needing any tools. The removed synthetic Prime panel can stand independently on the ground without any problems.

The decorative strips on the Prime panels and DuoSafe sideguards are standard available in two colours.