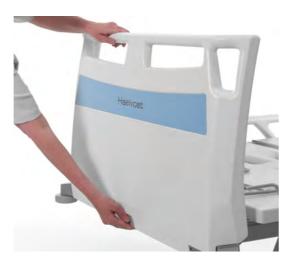

### **REMOVABLE PANEL**

All head and foot panels can be easily removed without needing any tools. The removed synthetic Prime panel can stand independently on the ground without any problems.

The decorative strips on the Prime panels and DuoSafe sideguards are standard available in two colours.