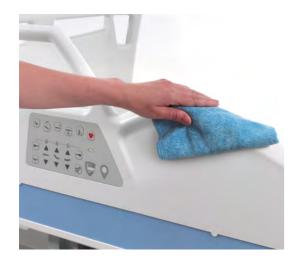

### EASY TO CLEAN

Thanks to their clever design and smooth synthetic surface, the DuoSafe sideguards can be cleaned very fast and easily. The built-in keypads constitute no obstacle.