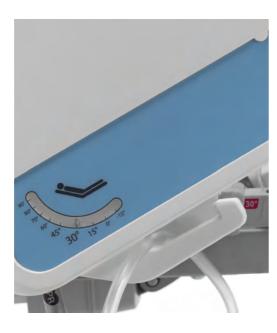

### SUPERIOR FUNCTIONALITY

Two multifunctional hooks on both sides of the DuoSafe sideguards make it possible to install and use accessories fast and easily. Two integrated inclination indicators show the inclination level of both the backrest and the mattress platform. The bed bumpers can be equipped with optional cases for the manual control or accessories.