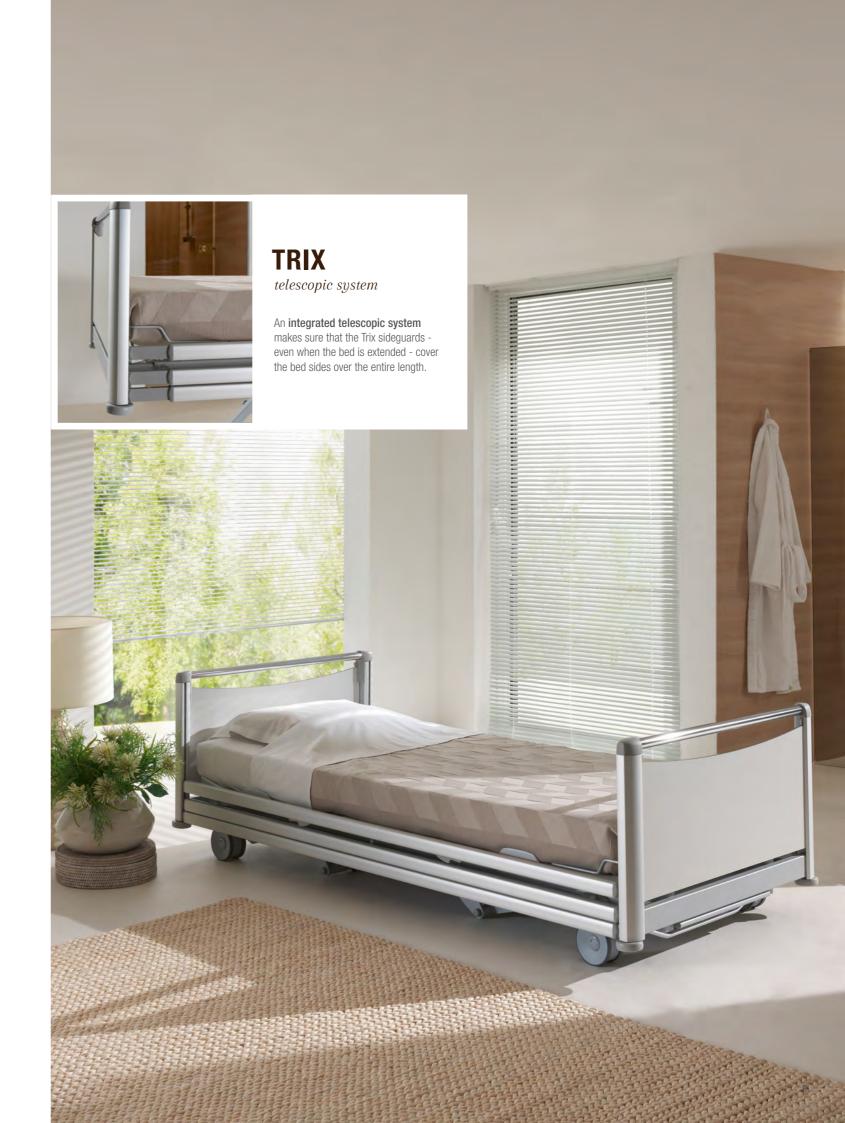

## TRIX

Three durable aluminium siderails offer extra safety over the entire bed length. The sideguards can only be lowered by using your both hands. This central safety system prevents the sideguards from being lowered unintentionally.

Max. mattress height Trix sideguards: 16 cm.