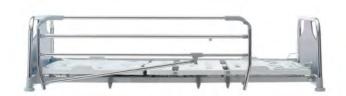

## **ATMOSPHERE**

The **Atmosphere sideguards** offer maximum patient safety in each bed position. The sideguards constitute one unit, protect the patient over 3/4 of the bed length and can be lowered by means of an easy locking mechanism.

The optional **Atmosphere sideguards with 4 siderails** make it possible to use mattresses with a thickness up to 22 cm.