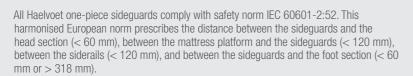

DEGUARDS

One-piece sideguards offer maximum safety over three-quarters or the entire bed length.



## **ATMOSPHERE**

The **Atmosphere sideguards** offer maximum patient safety in each bed position. The sideguards constitute one unit, protect the patient over 3/4 of the bed length and can be lowered by means of an easy locking mechanism.

The optional **Atmosphere sideguards with 4 siderails** make it possible to use mattresses with a thickness up to 22 cm.



## TRIX

Three durable aluminium siderails offer extra safety over the entire bed length. The sideguards can only be lowered by using your both hands. This central safety system prevents the sideguards from being lowered unintentionally.

Max. mattress height Trix sideguards: 16 cm.

## NO RISK OF GETTING STUCK

*IEC 60601-2-52*