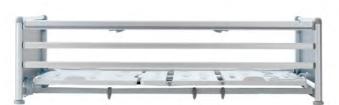

## TRIX

Three durable aluminium siderails offer extra safety over the entire bed length. The sideguards can only be lowered by using your both hands. This central safety system prevents the sideguards from being lowered unintentionally.

Max. mattress height Trix sideguards: 16 cm.