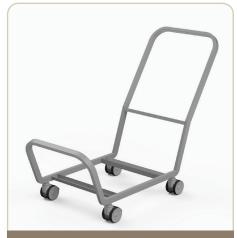

# Hola trolley

**16596** The metal stacking trolley is a usefull accessory when storing and transporting Hola chairs.

### Construction

- The trolley is made of a welded metal frame.
- Equipped with 4 castors ø 100 mm, individually braked, included 2 directional castors.
- The load area has two metal trays on which the legs of the Hola chair can stand
- The trolley makes it possible to stack up to 30 Hola chairs.