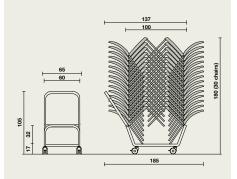

### Construction

- The trolley is made of a welded metal frame.
- Equipped with 4 castors ø 100 mm, individually braked, included 2 directional castors.
- The load area has two metal trays on which the legs of the Hola chair can stand
- The trolley makes it possible to stack up to 30 Hola chairs.

### Trolley for Hola chairs

- L x D x H: 137 x 65 x 105 cm