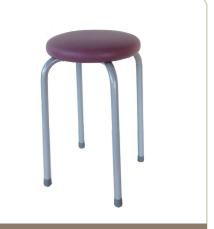

# Stool metal

**01039** Stable, simple and space-saving. Ideal for visitors in a patient room.

# Support

- The support of the metal stool is made of firmly welded bent tubes  $\emptyset$  22.
- The support is finished with an epoxy-coating.
- The legs are equipped with synthetic glides.

#### Seat

- The upholstered round seat is made of chipboard and has rounded edges.
- The seat is upholstered with fire-retardant foam (thickness: 20 mm; density: 50 kg/m3) and finished with imitation leather.