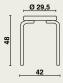

# Stool metal

**01039** Stable, simple and space-saving. Ideal for visitors in a patient room.

# Support

- The support of the metal stool is made of firmly welded bent tubes  $\emptyset$  22.
- The support is finished with an epoxy-coating.
- The legs are equipped with synthetic glides.

#### Seat

- The upholstered round seat is made of chipboard and has rounded edges.
- The seat is upholstered with fire-retardant foam (thickness: 20 mm; density: 50 kg/m3) and finished with imitation leather.



## Dimension

**01039** | 42,5 x 48 cm seat height



## Materials and finishing

- -
- Metal: epoxy-coating (light gray).
- Wood: chipboard.
- Foam: CMHR- and CM-foam (fire-retardant).
- <u>Upholstery</u>: see collection.
- Resistant to the common cleaning products.

For further information about used materials, constructions and maintenance: consult our materialfiles.

### Colours

We would like to refer to our extensive colour gamut. Sample card + samples available on request.