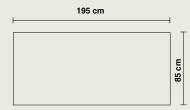

R foam with a density of 35 kg/m<sup>3</sup>.
- The polyurethane foam is very elastic, fire retardant and thermosetting.
- The mattress retains its elasticity even after frequent use.
- Bacteriostatic treatment against pathogenic and allergenic micro-organisms.
- Smooth and excellent flexibility for use on an adjustable bed.

#### Cover

- The material of the cover is completely adjusted to optimal pressure distribution and a low frictional resistance.
- The cover is waterproof, vapor permeable, breathable and urine resistant.
- The cover is antimicrobial, hypoallergenic and neutralizes pathogenic micro-organisms and allergens.
- Removable, with zipper on a long and short side for easy replacement.
- Washable at 95 °.



### **Dimensions**

10266 | Care mattress

- L 195 x W 85 x H 12 cm



## Materials and finishing

- Core: Polyurethane foam CMHR (35 kg/m³).
- Cover: Polyurethane coating on a base of polyester
- The mattress and the cover meet fire standard CRIB 5.
- The mattress and cover are ecologically produced without CFCs. Neither the production nor the possible destruction processes are environmentally harmful.
- Withstands the common cleaning products.

For more information about the **materials**: please consult our material lists..