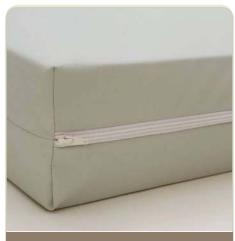

#### Cover

- The material of the cover is completely adjusted to optimal pressure distribution and a low frictional resistance.
- The cover is waterproof, vapor permeable, breathable and urine resistant.
- The cover is antimicrobial, hypoallergenic and neutralizes pathogenic micro-organisms and allergens.
- Removable, with zipper on a long and short side for easy replacement.
- Washable at 95 °.